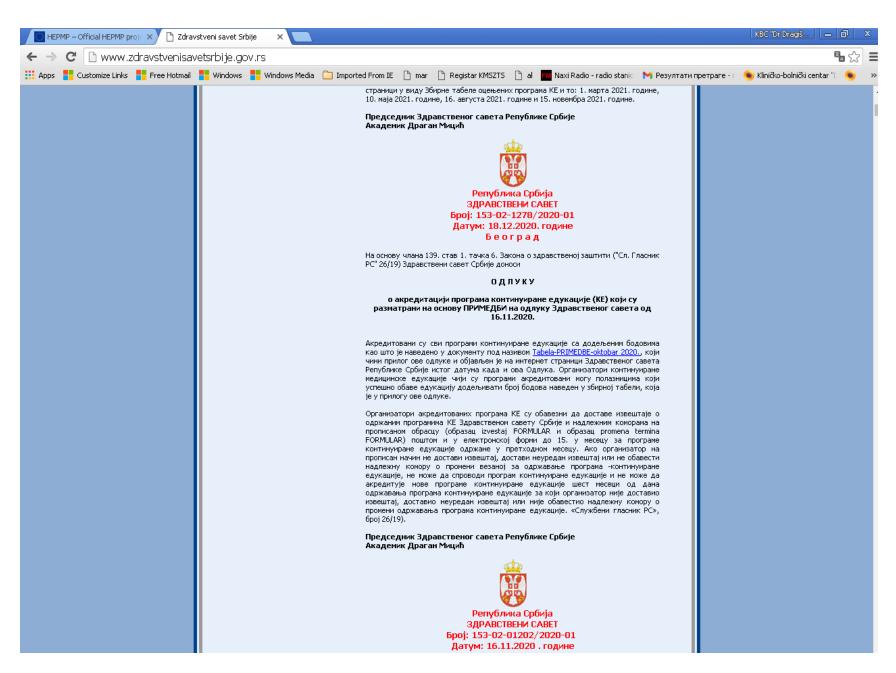

### WP3 act 3.3. Accreditation of LLL courses in PCs

The course "Postoperative pain management" for medical doctors and nurses was accredited by the Health Council of Serbia no. 153-02-1278 / 2020-01 (filing number. A-1-1946/20).

Decision about the course accreditation was published at the Health Council website <a href="http://www.zdravstvenisavetsrbije.gov.rs/">http://www.zdravstvenisavetsrbije.gov.rs/</a>
18.12.2020. in the Excel Spreadsheet at the link

 $\underline{http://www.zdravstvenisavetsrbije.gov.rs/dokumenta/2020/dec/Tabela\%20primedbi\%20OKT\%202020.xls}$ 

Web page screenshots are provided below:

Project number: 585927-EPP-1-2017-1-RS-EPPKA2-CBHE-JP (2017 – 3109 / 001 – 001)